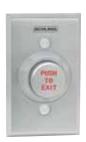

### Multiple Button Configuration

1-1/4" Button

1-5/8" Mushroom Button

2-3/4" Mushroom Button

1-1/4" Metal Button