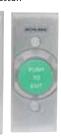

#### **Features and Benefits**

- Pushbuttons are available in 1-1/4", 1-5/8", and 2-3/4" sizes
- Two metal 1-1/4" button options: aluminum with engraved painted red "PUSH TO EXIT", and red coated aluminum button with engraved "PUSH TO EXIT"
- 631 Push button available in 1-1/4" metal button, single gang and narrow stile.
- Two models of metal 1-1/4" button: aluminum with engraved painted red "PUSH TO EXIT" and new red coated aluminum with engraved "PUSH TO EXIT"
- · Variety of colors and finishes available

### Multiple Button Configuration

1-1/4" Button

1-5/8" Mushroom Button

2-3/4" Mushroom Button

1-1/4" Metal Button