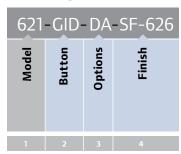

## **Ordering Information**

Selections Correspond With the Numbers to the left

| 1 Model                                                         |                                                                                                                                                                                                                                                                                              |
|-----------------------------------------------------------------|----------------------------------------------------------------------------------------------------------------------------------------------------------------------------------------------------------------------------------------------------------------------------------------------|
| 621<br>621-NS<br>623<br>623-NS<br>625<br>625-NS<br>631<br>631-N | 1 1/4" Button, single gang<br>1 1/4" Button Narrow Stile<br>1 5/8" Mushroom Button, single gang<br>1 5/8" Mushroom Button Narrow Stile<br>2 3/4" Mushroom Button, single gang<br>2 3/4" Mushroom Button Narrow Stile<br>1 1/4" Metal Button, single gang<br>1 1/4" Metal Button Narrow Stile |
| 2. Button                                                       |                                                                                                                                                                                                                                                                                              |
| GID-EX                                                          | Glow-in-the-dark "PUSH TO EXIT"                                                                                                                                                                                                                                                              |

| 625<br>625-NS<br>631<br>631-N | 2 3/4" Mushroom Button, single gang<br>2 3/4" Mushroom Button Narrow Stile<br>1 1/4" Metal Button, single gang<br>1 1/4" Metal Button Narrow Stile |
|-------------------------------|----------------------------------------------------------------------------------------------------------------------------------------------------|
| 2. Button                     |                                                                                                                                                    |
| GID-EX                        | Glow-in-the-dark "PUSH TO EXIT"                                                                                                                    |
| GID-H                         | Glow-in-the-dark handicapped symbol                                                                                                                |
| GID                           | Glow-in-the-dark                                                                                                                                   |
| RD-EX                         | Red, "PUSH TO EXIT"                                                                                                                                |
| RD                            | Red                                                                                                                                                |
| GR-EX                         | Green, "PUSH TO EXIT"                                                                                                                              |
| GR                            | Green                                                                                                                                              |
| BL-H                          | Blue, handicapped symbol                                                                                                                           |
| BK                            | Black                                                                                                                                              |
| AL-EX-RD                      | Aluminum button red coated, engraved<br>"PUSH TO EXIT"                                                                                             |
| AL-EX                         | Aluminum button, engraved  "PUSH TO EXIT"                                                                                                          |
| AL                            | Aluminum button                                                                                                                                    |
|                               |                                                                                                                                                    |

| 3. Option      | ıs                                                                       |
|----------------|--------------------------------------------------------------------------|
| DA             | Delayed Action (0-60 seconds)                                            |
| AA             | Alternate Action Maintained                                              |
| DP             | Double Pole Double Throw (not available with DA option)                  |
| L2/ILL         | 3 LEDs -green/yellow/red concealed within opaque cone (not available for |
|                | 625/625-NS models)                                                       |
| HDP            | Heavy Duty Plate-1/4. thick Cast Zinc                                    |
|                | (standard - 626 Satin Chrome Finish)                                     |
| 4. Finish      |                                                                          |
| SF-626         | Satin Chrome (standard)                                                  |
| SF-605         | Bright Brass                                                             |
| SF-612         | Satin Bronze                                                             |
| SF-613         | Oil Satin Bronze                                                         |
| SF-625<br>SF-1 | Bright Chrome<br>White Powder Coat                                       |
| SF-2           | Black Powder Coat                                                        |
| 2- اد          | black Fowder Coat                                                        |
|                |                                                                          |
|                |                                                                          |
|                |                                                                          |