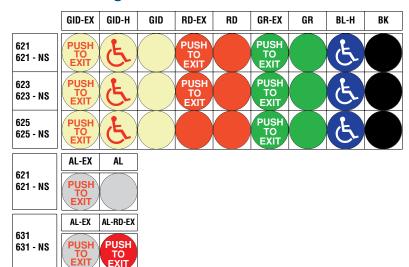

## **Ordering Information**

Selections Correspond With the Numbers to the left

| 1 Model                                                         |                                                                                                                                                                                                                                                                                              |
|-----------------------------------------------------------------|----------------------------------------------------------------------------------------------------------------------------------------------------------------------------------------------------------------------------------------------------------------------------------------------|
| 621<br>621-NS<br>623<br>623-NS<br>625<br>625-NS<br>631<br>631-N | 1 1/4" Button, single gang<br>1 1/4" Button Narrow Stile<br>1 5/8" Mushroom Button, single gang<br>1 5/8" Mushroom Button Narrow Stile<br>2 3/4" Mushroom Button, single gang<br>2 3/4" Mushroom Button Narrow Stile<br>1 1/4" Metal Button, single gang<br>1 1/4" Metal Button Narrow Stile |
| 2. Button                                                       |                                                                                                                                                                                                                                                                                              |
| GID-EX                                                          | Glow-in-the-dark "PUSH TO EXIT"                                                                                                                                                                                                                                                              |

| 625<br>625-NS<br>631<br>631-N | 2 3/4" Mushroom Button, single gang<br>2 3/4" Mushroom Button Narrow Stile<br>1 1/4" Metal Button, single gang<br>1 1/4" Metal Button Narrow Stile |
|-------------------------------|----------------------------------------------------------------------------------------------------------------------------------------------------|
| 2. Button                     |                                                                                                                                                    |
| GID-EX                        | Glow-in-the-dark "PUSH TO EXIT"                                                                                                                    |
| GID-H                         | Glow-in-the-dark handicapped symbol                                                                                                                |
| GID                           | Glow-in-the-dark                                                                                                                                   |
| RD-EX                         | Red, "PUSH TO EXIT"                                                                                                                                |
| RD                            | Red                                                                                                                                                |
| GR-EX                         | Green, "PUSH TO EXIT"                                                                                                                              |
| GR                            | Green                                                                                                                                              |
| BL-H                          | Blue, handicapped symbol                                                                                                                           |
| BK                            | Black                                                                                                                                              |
| AL-EX-RD                      | Aluminum button red coated, engraved<br>"PUSH TO EXIT"                                                                                             |
| AL-EX                         | Aluminum button, engraved  "PUSH TO EXIT"                                                                                                          |
| AL                            | Aluminum button                                                                                                                                    |
|                               |                                                                                                                                                    |