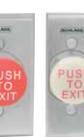

### Multiple Button Configuration

1-1/4" Button

1-5/8" Mushroom Button

2-3/4" Mushroom Button

1-1/4" Metal Button