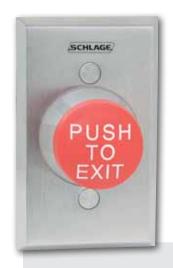

#### **Features and Benefits**

- Pushbuttons are available in 1-1/4", 1-5/8", and 2-3/4" sizes
- Two metal 1-1/4" button options: aluminum with engraved painted red "PUSH TO EXIT", and red coated aluminum button with engraved "PUSH TO EXIT"
- 631 Push button available in 1-1/4" metal button, single gang and narrow stile.
- Two models of metal 1-1/4" button: aluminum with engraved painted red "PUSH TO EXIT" and new red coated aluminum with engraved "PUSH TO EXIT"
- · Variety of colors and finishes available

### Multiple Button Configuration

1-1/4" Button

1-5/8" Mushroom Button

2-3/4" Mushroom Button

1-1/4" Metal Button