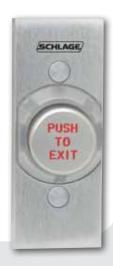

#### **Features and Benefits**

- Pushbuttons are available in 1-1/4", 1-5/8", and 2-3/4" sizes
- Two metal 1-1/4" button options: aluminum with engraved painted red "PUSH TO EXIT", and red coated aluminum button with engraved "PUSH TO EXIT"
- 631 Push button available in 1-1/4" metal button, single gang and narrow stile.
- Two models of metal 1-1/4" button: aluminum with engraved painted red "PUSH TO EXIT" and new red coated aluminum with engraved "PUSH TO EXIT"
- · Variety of colors and finishes available

### Multiple Button Configuration

1-1/4" Button

1-5/8" Mushroom Button

2-3/4" Mushroom Button

1-1/4" Metal Button