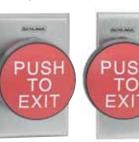

### Multiple Button Configuration

1-1/4" Button

1-5/8" Mushroom Button

2-3/4" Mushroom Button

1-1/4" Metal Button